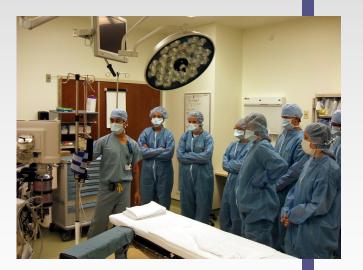

#### Are you wondering...

This career camp will give students direct observation of many healthcare careers and an opportunity to apply classroom learning to "handson" experiences in an actual hospital/medical setting. We will visit hospitals, the fire department and Triton's Health Career programs. Talk to EMTs, learn how to take vital signs - very cool!

It is designed for everyone, including those students considering such career choices as radiology, physical therapy, medical technology, nursing, exercise physiology, emergency medical technician and many others.