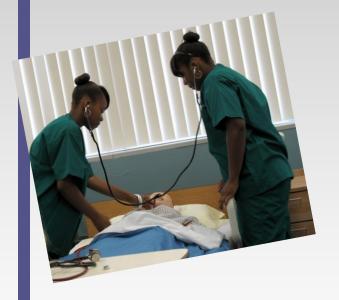

#### Are you wondering...

This career camp will give students direct observation of many healthcare careers and an opportunity to apply classroom learning to "handson" experiences in an actual hospital/medical setting. We will visit hospitals, the fire department and Triton's Health Career programs. Talk to EMTs, learn how to take vital signs - very cool!

It is designed for everyone, including those students considering such career choices as radiology, physical therapy, medical technology, nursing, exercise physiology, emergency medical technician and many others.